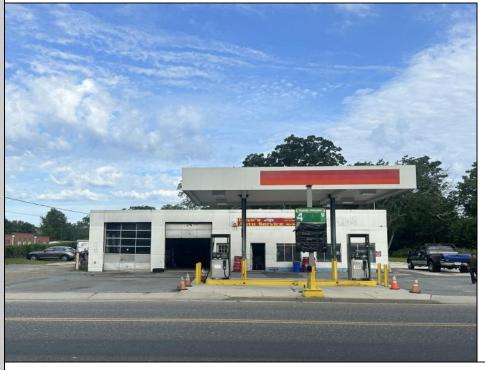

## COMMENTS

A traditional gas station and mechanic\'s garage located in the heart of Woodbine. While the station has been operational for years, it requires some upgrades to enhance its aesthetics, functionality, and offerings, making it an ideal investment for an entrepreneur with a vision, or an established business looking to expand. \*Cesspool on site. A septic system upgrade shall be the responsibility of the buyer. \*Strictly being sold \"AS-IS\".