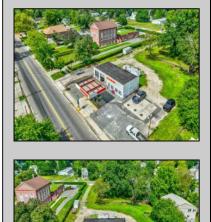

## COMMENTS

A traditional gas station and mechanic\'s garage located in the heart of Woodbine. While the station has been operational for years, it requires some upgrades to enhance its aesthetics, functionality, and offerings, making it an ideal investment for an entrepreneur with a vision, or an established business looking to expand. \*Cesspool on site. A septic system upgrade shall be the responsibility of the buyer. \*Strictly being sold \"AS-IS\".