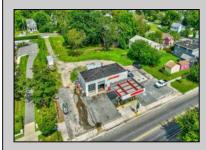

## COMMENTS

A traditional gas station and mechanic\'s garage located in the heart of Woodbine. While the station has been operational for years, it requires some upgrades to enhance its aesthetics, functionality, and offerings, making it an ideal investment for an entrepreneur with a vision, or an established business looking to expand. \*Cesspool on site. A septic system upgrade shall be the responsibility of the buyer. \*Strictly being sold \"AS-IS\".