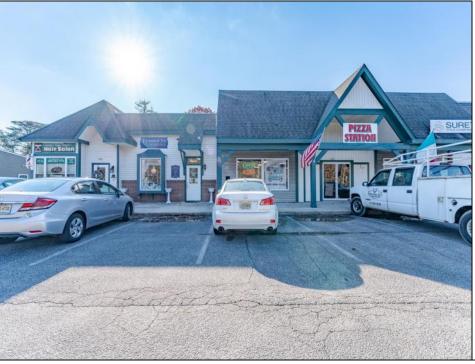

## 66A-74B Tuckahoe Marmora, NJ 08222

Asking \$999,900.00

## COMMENTS

Indulge in the utmost luxury at Wayside Village, an exquisite strip center located in the prime Upper Township area. Boasting over 7,200 square feet of retail space, this prestigious property features 7 retail storefronts, with the potential for an additional unit, as one tenant is currently occupying two. Situated adjacent to a premier grocery-anchor center on the coveted Route 9, and just seconds off the Parkway, Wayside Village offers unparalleled convenience and accessibility. With a rental history that speaks for itself, this commercial space is truly a rare gem. Delight in the abundance of parking, with ample space to accommodate your exclusive clientele. Experience the ultimate in sophistication and style, with over 10,000 vehicles per day passing by. For more information, please refer to the associated documents. Indulge in the epitome of luxury at Wayside Village.