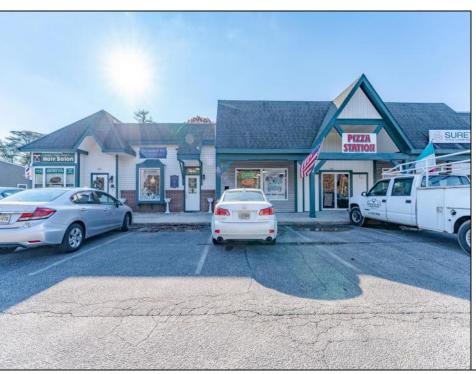

## **COMMENTS**

Indulge in the utmost luxury at Wayside Village, an exquisite strip center located in the prime Upper Township area. Boasting over 7,200 square feet of retail space, this prestigious property features 7 retail storefronts, with the potential for an additional unit, as one tenant is currently occupying two. Situated adjacent to a premier grocery-anchor center on the coveted Route 9, and just seconds off the Parkway, Wayside Village offers unparalleled convenience and accessibility. With a rental history that speaks for itself, this commercial space is truly a rare gem. Delight in the abundance of parking, with ample space to accommodate your exclusive clientele. Experience the ultimate in sophistication and style, with over 10,000 vehicles per day passing by. For more information, please refer to the associated documents. Indulge in the epitome of luxury at Wayside Village.