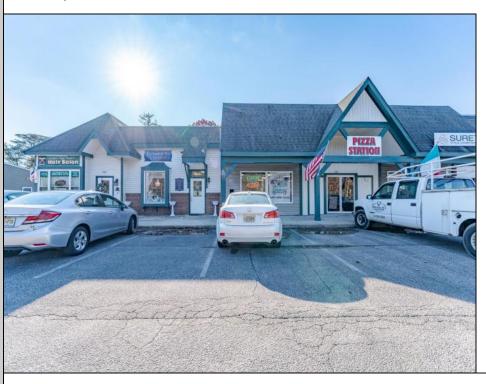

## **COMMENTS**

Indulge in the utmost luxury at Wayside Village, an exquisite strip center located in the prime Upper Township area. Boasting over 7,200 square feet of retail space, this prestigious property features 7 retail storefronts, with the potential for an additional unit, as one tenant is currently occupying two. Situated adjacent to a premier grocery-anchor center on the coveted Route 9, and just seconds off the Parkway, Wayside Village offers unparalleled convenience and accessibility. With a rental history that speaks for itself, this commercial space is truly a rare gem. Delight in the abundance of parking, with ample space to accommodate your exclusive clientele. Experience the ultimate in sophistication and style, with over 10,000 vehicles per day passing by. For more information, please refer to the associated documents. Indulge in the epitome of luxury at Wayside Village.