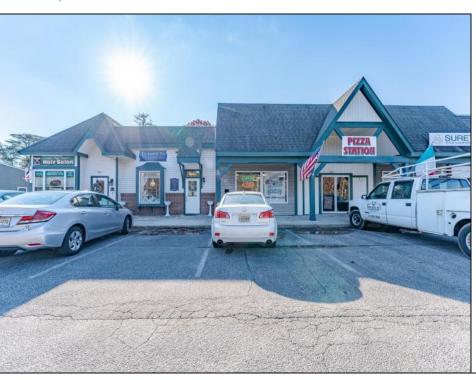

## **COMMENTS**

Indulge in the utmost luxury at Wayside Village, an exquisite strip center located in the prime Upper Township area. Boasting over 7,200 square feet of retail space, this prestigious property features 7 retail storefronts, with the potential for an additional unit, as one tenant is currently occupying two. Situated adjacent to a premier grocery-anchor center on the coveted Route 9, and just seconds off the Parkway, Wayside Village offers unparalleled convenience and accessibility. With a rental history that speaks for itself, this commercial space is truly a rare gem. Delight in the abundance of parking, with ample space to accommodate your exclusive clientele. Experience the ultimate in sophistication and style, with over 10,000 vehicles per day passing by. For more information, please refer to the associated documents. Indulge in the epitome of luxury at Wayside Village.