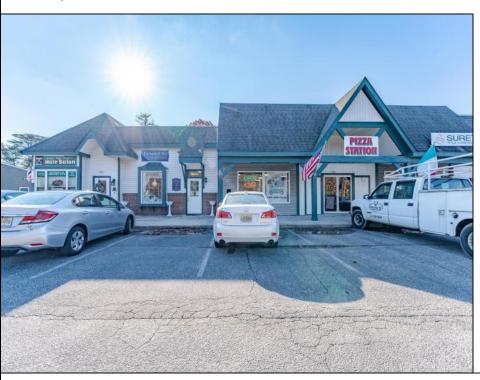

## **COMMENTS**

Indulge in the utmost luxury at Wayside Village, an exquisite strip center located in the prime Upper Township area. Boasting over 7,200 square feet of retail space, this prestigious property features 7 retail storefronts, with the potential for an additional unit, as one tenant is currently occupying two. Situated adjacent to a premier grocery-anchor center on the coveted Route 9, and just seconds off the Parkway, Wayside Village offers unparalleled convenience and accessibility. With a rental history that speaks for itself, this commercial space is truly a rare gem. Delight in the abundance of parking, with ample space to accommodate your exclusive clientele. Experience the ultimate in sophistication and style, with over 10,000 vehicles per day passing by. For more information, please refer to the associated documents. Indulge in the epitome of luxury at Wayside Village.