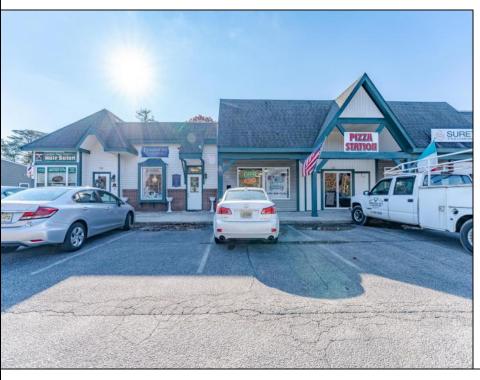

## **COMMENTS**

Indulge in the utmost luxury at Wayside Village, an exquisite strip center located in the prime Upper Township area. Boasting over 7,200 square feet of retail space, this prestigious property features 7 retail storefronts, with the potential for an additional unit, as one tenant is currently occupying two. Situated adjacent to a premier grocery-anchor center on the coveted Route 9, and just seconds off the Parkway, Wayside Village offers unparalleled convenience and accessibility. With a rental history that speaks for itself, this commercial space is truly a rare gem. Delight in the abundance of parking, with ample space to accommodate your exclusive clientele. Experience the ultimate in sophistication and style, with over 10,000 vehicles per day passing by. For more information, please refer to the associated documents. Indulge in the epitome of luxury at Wayside Village.