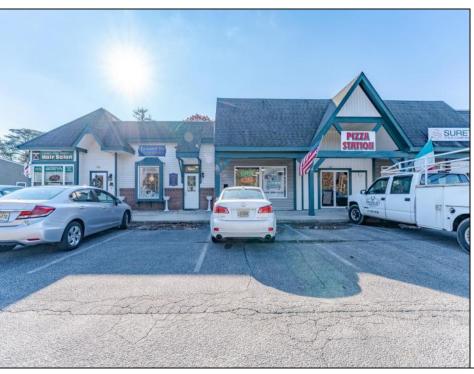

## **COMMENTS**

Indulge in the utmost luxury at Wayside Village, an exquisite strip center located in the prime Upper Township area. Boasting over 7,200 square feet of retail space, this prestigious property features 7 retail storefronts, with the potential for an additional unit, as one tenant is currently occupying two. Situated adjacent to a premier grocery-anchor center on the coveted Route 9, and just seconds off the Parkway, Wayside Village offers unparalleled convenience and accessibility. With a rental history that speaks for itself, this commercial space is truly a rare gem. Delight in the abundance of parking, with ample space to accommodate your exclusive clientele. Experience the ultimate in sophistication and style, with over 10,000 vehicles per day passing by. For more information, please refer to the associated documents. Indulge in the epitome of luxury at Wayside Village.