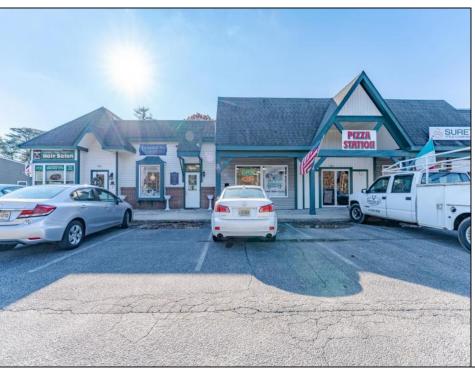

## COMMENTS

Indulge in the utmost luxury at Wayside Village, an exquisite strip center located in the prime Upper Township area. Boasting over 7,200 square feet of retail space, this prestigious property features 7 retail storefronts, with the potential for an additional unit, as one tenant is currently occupying two. Situated adjacent to a premier grocery-anchor center on the coveted Route 9, and just seconds off the Parkway, Wayside Village offers unparalleled convenience and accessibility. With a rental history that speaks for itself, this commercial space is truly a rare gem. Delight in the abundance of parking, with ample space to accommodate your exclusive clientele. Experience the ultimate in sophistication and style, with over 10,000 vehicles per day passing by. For more information, please refer to the associated documents. Indulge in the epitome of luxury at Wayside Village.