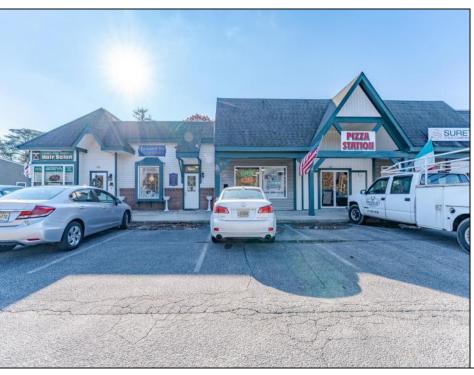

## **COMMENTS**

Indulge in the utmost luxury at Wayside Village, an exquisite strip center located in the prime Upper Township area. Boasting over 7,200 square feet of retail space, this prestigious property features 7 retail storefronts, with the potential for an additional unit, as one tenant is currently occupying two. Situated adjacent to a premier grocery-anchor center on the coveted Route 9, and just seconds off the Parkway, Wayside Village offers unparalleled convenience and accessibility. With a rental history that speaks for itself, this commercial space is truly a rare gem. Delight in the abundance of parking, with ample space to accommodate your exclusive clientele. Experience the ultimate in sophistication and style, with over 10,000 vehicles per day passing by. For more information, please refer to the associated documents. Indulge in the epitome of luxury at Wayside Village.