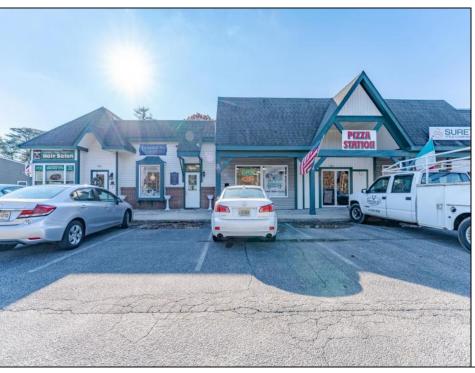

## **COMMENTS**

Indulge in the utmost luxury at Wayside Village, an exquisite strip center located in the prime Upper Township area. Boasting over 7,200 square feet of retail space, this prestigious property features 7 retail storefronts, with the potential for an additional unit, as one tenant is currently occupying two. Situated adjacent to a premier grocery-anchor center on the coveted Route 9, and just seconds off the Parkway, Wayside Village offers unparalleled convenience and accessibility. With a rental history that speaks for itself, this commercial space is truly a rare gem. Delight in the abundance of parking, with ample space to accommodate your exclusive clientele. Experience the ultimate in sophistication and style, with over 10,000 vehicles per day passing by. For more information, please refer to the associated documents. Indulge in the epitome of luxury at Wayside Village.