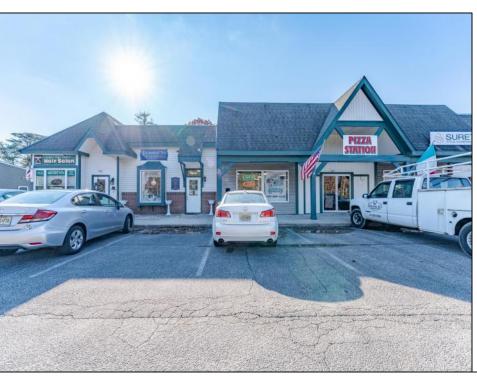

## **COMMENTS**

Indulge in the utmost luxury at Wayside Village, an exquisite strip center located in the prime Upper Township area. Boasting over 7,200 square feet of retail space, this prestigious property features 7 retail storefronts, with the potential for an additional unit, as one tenant is currently occupying two. Situated adjacent to a premier grocery-anchor center on the coveted Route 9, and just seconds off the Parkway, Wayside Village offers unparalleled convenience and accessibility. With a rental history that speaks for itself, this commercial space is truly a rare gem. Delight in the abundance of parking, with ample space to accommodate your exclusive clientele. Experience the ultimate in sophistication and style, with over 10,000 vehicles per day passing by. For more information, please refer to the associated documents. Indulge in the epitome of luxury at Wayside Village.