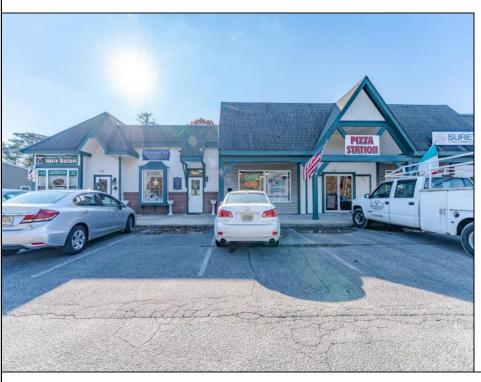

## **COMMENTS**

Indulge in the utmost luxury at Wayside Village, an exquisite strip center located in the prime Upper Township area. Boasting over 7,200 square feet of retail space, this prestigious property features 7 retail storefronts, with the potential for an additional unit, as one tenant is currently occupying two. Situated adjacent to a premier grocery-anchor center on the coveted Route 9, and just seconds off the Parkway, Wayside Village offers unparalleled convenience and accessibility. With a rental history that speaks for itself, this commercial space is truly a rare gem. Delight in the abundance of parking, with ample space to accommodate your exclusive clientele. Experience the ultimate in sophistication and style, with over 10,000 vehicles per day passing by. For more information, please refer to the associated documents. Indulge in the epitome of luxury at Wayside Village.