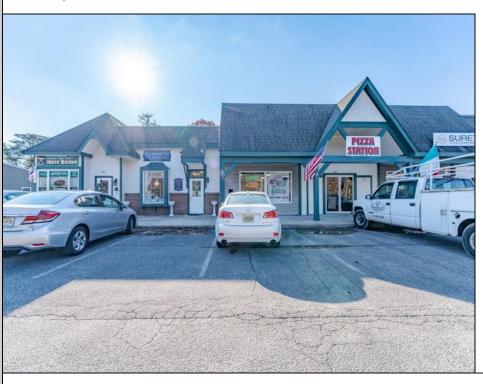

## **COMMENTS**

Indulge in the utmost luxury at Wayside Village, an exquisite strip center located in the prime Upper Township area. Boasting over 7,200 square feet of retail space, this prestigious property features 7 retail storefronts, with the potential for an additional unit, as one tenant is currently occupying two. Situated adjacent to a premier grocery-anchor center on the coveted Route 9, and just seconds off the Parkway, Wayside Village offers unparalleled convenience and accessibility. With a rental history that speaks for itself, this commercial space is truly a rare gem. Delight in the abundance of parking, with ample space to accommodate your exclusive clientele. Experience the ultimate in sophistication and style, with over 10,000 vehicles per day passing by. For more information, please refer to the associated documents. Indulge in the epitome of luxury at Wayside Village.