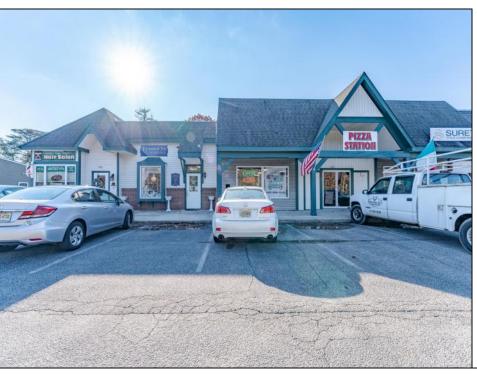

## **COMMENTS**

Indulge in the utmost luxury at Wayside Village, an exquisite strip center located in the prime Upper Township area. Boasting over 7,200 square feet of retail space, this prestigious property features 7 retail storefronts, with the potential for an additional unit, as one tenant is currently occupying two. Situated adjacent to a premier grocery-anchor center on the coveted Route 9, and just seconds off the Parkway, Wayside Village offers unparalleled convenience and accessibility. With a rental history that speaks for itself, this commercial space is truly a rare gem. Delight in the abundance of parking, with ample space to accommodate your exclusive clientele. Experience the ultimate in sophistication and style, with over 10,000 vehicles per day passing by. For more information, please refer to the associated documents. Indulge in the epitome of luxury at Wayside Village.