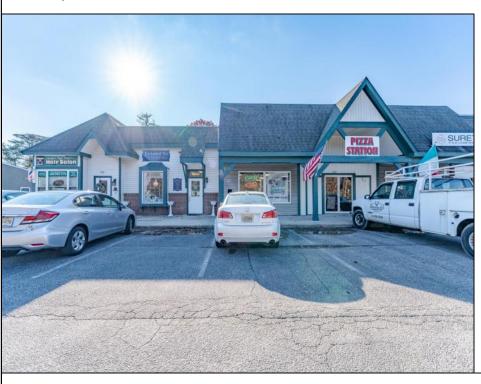

## **COMMENTS**

Indulge in the utmost luxury at Wayside Village, an exquisite strip center located in the prime Upper Township area. Boasting over 7,200 square feet of retail space, this prestigious property features 7 retail storefronts, with the potential for an additional unit, as one tenant is currently occupying two. Situated adjacent to a premier grocery-anchor center on the coveted Route 9, and just seconds off the Parkway, Wayside Village offers unparalleled convenience and accessibility. With a rental history that speaks for itself, this commercial space is truly a rare gem. Delight in the abundance of parking, with ample space to accommodate your exclusive clientele. Experience the ultimate in sophistication and style, with over 10,000 vehicles per day passing by. For more information, please refer to the associated documents. Indulge in the epitome of luxury at Wayside Village.