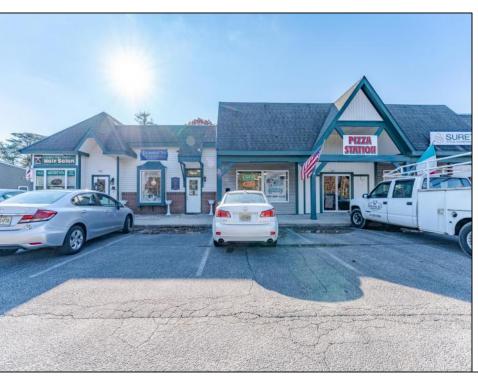

## **COMMENTS**

Indulge in the utmost luxury at Wayside Village, an exquisite strip center located in the prime Upper Township area. Boasting over 7,200 square feet of retail space, this prestigious property features 7 retail storefronts, with the potential for an additional unit, as one tenant is currently occupying two. Situated adjacent to a premier grocery-anchor center on the coveted Route 9, and just seconds off the Parkway, Wayside Village offers unparalleled convenience and accessibility. With a rental history that speaks for itself, this commercial space is truly a rare gem. Delight in the abundance of parking, with ample space to accommodate your exclusive clientele. Experience the ultimate in sophistication and style, with over 10,000 vehicles per day passing by. For more information, please refer to the associated documents. Indulge in the epitome of luxury at Wayside Village.