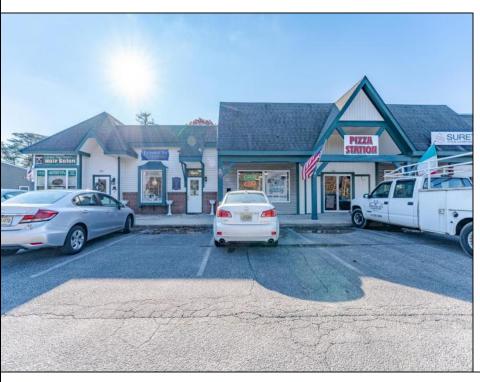

## **COMMENTS**

Indulge in the utmost luxury at Wayside Village, an exquisite strip center located in the prime Upper Township area. Boasting over 7,200 square feet of retail space, this prestigious property features 7 retail storefronts, with the potential for an additional unit, as one tenant is currently occupying two. Situated adjacent to a premier grocery-anchor center on the coveted Route 9, and just seconds off the Parkway, Wayside Village offers unparalleled convenience and accessibility. With a rental history that speaks for itself, this commercial space is truly a rare gem. Delight in the abundance of parking, with ample space to accommodate your exclusive clientele. Experience the ultimate in sophistication and style, with over 10,000 vehicles per day passing by. For more information, please refer to the associated documents. Indulge in the epitome of luxury at Wayside Village.