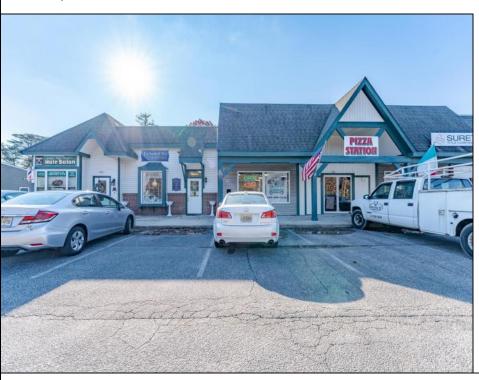

## **COMMENTS**

Indulge in the utmost luxury at Wayside Village, an exquisite strip center located in the prime Upper Township area. Boasting over 7,200 square feet of retail space, this prestigious property features 7 retail storefronts, with the potential for an additional unit, as one tenant is currently occupying two. Situated adjacent to a premier grocery-anchor center on the coveted Route 9, and just seconds off the Parkway, Wayside Village offers unparalleled convenience and accessibility. With a rental history that speaks for itself, this commercial space is truly a rare gem. Delight in the abundance of parking, with ample space to accommodate your exclusive clientele. Experience the ultimate in sophistication and style, with over 10,000 vehicles per day passing by. For more information, please refer to the associated documents. Indulge in the epitome of luxury at Wayside Village.