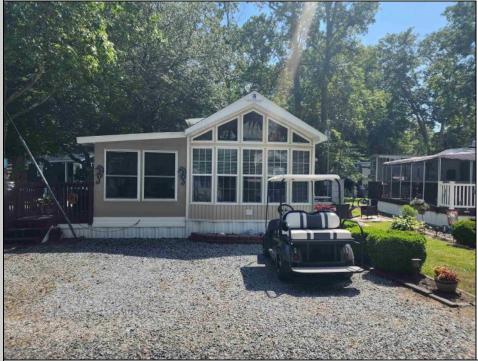

## COMMENTS

This is the perfect opportunity to snatch an affordable family shore vacation spot, this mobile is in the highly sought after sun outdoors, nestled between Cape May and Wildwood. This 2007 park model has one full bedroom as well as a double loft, making it big enough for the whole family it also features a Florida room, deck and patio area outside. This park is open 4/15-10/31, amenities include a pool/spa, basketball, comfort station, community fire pit, dog park, fishing, jumping pillow, laundry, nature trail, pavilion, welcome center and plenty of family fun activities. All furniture and decor are included with the exception of a couple personal items, golf cart not included.