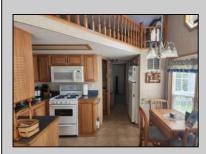

## COMMENTS

This is the perfect opportunity to snatch an affordable family shore vacation spot, this mobile is in the highly sought after sun outdoors, nestled between Cape May and Wildwood. This 2007 park model has one full bedroom as well as a double loft, making it big enough for the whole family it also features a Florida room, deck and patio area outside. This park is open 4/15-10/31, amenities include a pool/spa, basketball, comfort station, community fire pit, dog park, fishing, jumping pillow, laundry, nature trail, pavilion, welcome center and plenty of family fun activities. All furniture and decor are included with the exception of a couple personal items, golf cart not included.

| PROPERTY DETAILS                                    |                           |                        |                        |
|-----------------------------------------------------|---------------------------|------------------------|------------------------|
| AppliancesIncluded<br>Range<br>Oven<br>Refrigerator | AlsoIncluded<br>Furniture | Heating<br>Gas Propane | Cooling<br>Central Air |
| HotWater<br>Gas                                     | Water<br>Private          | Sewer<br>Private       |                        |