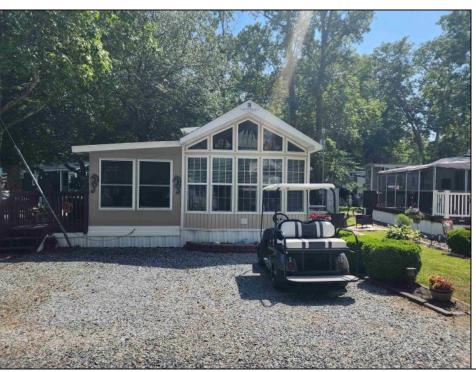

## **COMMENTS**

This is the perfect opportunity to snatch an affordable family shore vacation spot, this mobile is in the highly sought after sun outdoors, nestled between Cape May and Wildwood. This 2007 park model has one full bedroom as well as a double loft, making it big enough for the whole family it also features a Florida room, deck and patio area outside. This park is open 4/15-10/31, amenities include a pool/spa, basketball, comfort station, community fire pit, dog park, fishing, jumping pillow, laundry, nature trail, pavilion, welcome center and plenty of family fun activities. All furniture and decor are included with the exception of a couple personal items, golf cart not included.