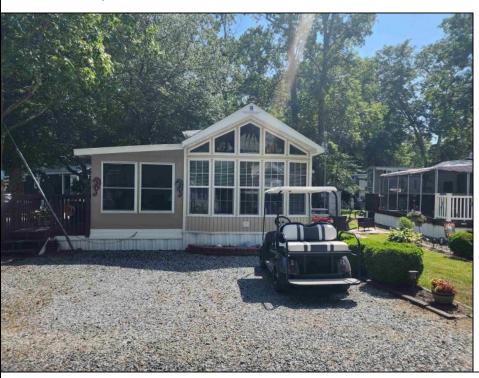

## **COMMENTS**

This is the perfect opportunity to snatch an affordable family shore vacation spot, this mobile is in the highly sought after sun outdoors, nestled between Cape May and Wildwood. This 2007 park model has one full bedroom as well as a double loft, making it big enough for the whole family it also features a Florida room, deck and patio area outside. This park is open 4/15-10/31, amenities include a pool/spa, basketball, comfort station, community fire pit, dog park, fishing, jumping pillow, laundry, nature trail, pavilion, welcome center and plenty of family fun activities. All furniture and decor are included with the exception of a couple personal items, golf cart not included.