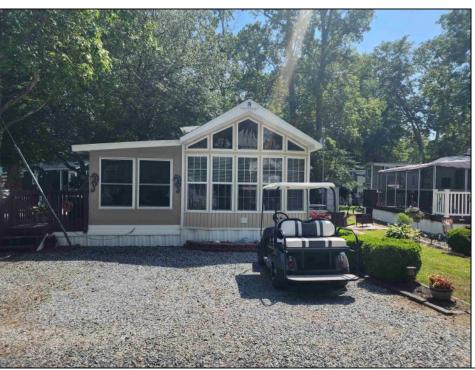

## **COMMENTS**

This is the perfect opportunity to snatch an affordable family shore vacation spot, this mobile is in the highly sought after sun outdoors, nestled between Cape May and Wildwood. This 2007 park model has one full bedroom as well as a double loft, making it big enough for the whole family it also features a Florida room, deck and patio area outside. This park is open 4/15-10/31, amenities include a pool/spa, basketball, comfort station, community fire pit, dog park, fishing, jumping pillow, laundry, nature trail, pavilion, welcome center and plenty of family fun activities. All furniture and decor are included with the exception of a couple personal items, golf cart not included.