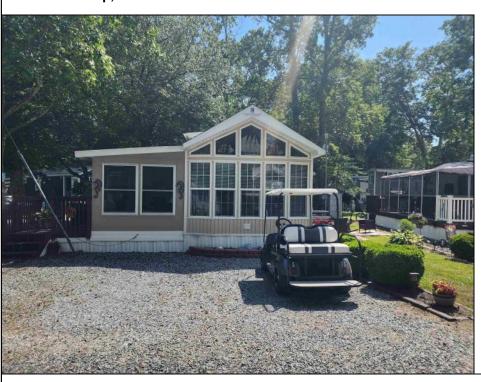

## **COMMENTS**

This is the perfect opportunity to snatch an affordable family shore vacation spot, this mobile is in the highly sought after sun outdoors, nestled between Cape May and Wildwood. This 2007 park model has one full bedroom as well as a double loft, making it big enough for the whole family it also features a Florida room, deck and patio area outside. This park is open 4/15-10/31, amenities include a pool/spa, basketball, comfort station, community fire pit, dog park, fishing, jumping pillow, laundry, nature trail, pavilion, welcome center and plenty of family fun activities. All furniture and decor are included with the exception of a couple personal items, golf cart not included.