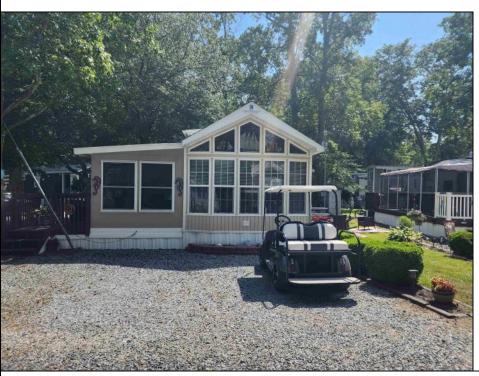

## **COMMENTS**

This is the perfect opportunity to snatch an affordable family shore vacation spot, this mobile is in the highly sought after sun outdoors, nestled between Cape May and Wildwood. This 2007 park model has one full bedroom as well as a double loft, making it big enough for the whole family it also features a Florida room, deck and patio area outside. This park is open 4/15-10/31, amenities include a pool/spa, basketball, comfort station, community fire pit, dog park, fishing, jumping pillow, laundry, nature trail, pavilion, welcome center and plenty of family fun activities. All furniture and decor are included with the exception of a couple personal items, golf cart not included.