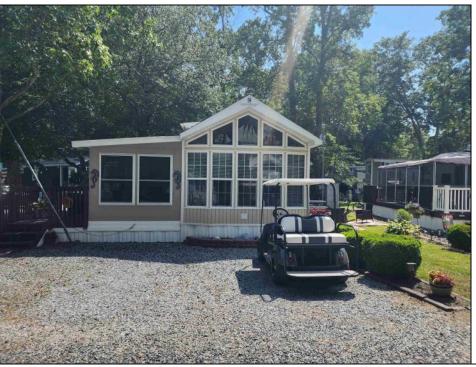

## **COMMENTS**

This is the perfect opportunity to snatch an affordable family shore vacation spot, this mobile is in the highly sought after sun outdoors, nestled between Cape May and Wildwood. This 2007 park model has one full bedroom as well as a double loft, making it big enough for the whole family it also features a Florida room, deck and patio area outside. This park is open 4/15-10/31, amenities include a pool/spa, basketball, comfort station, community fire pit, dog park, fishing, jumping pillow, laundry, nature trail, pavilion, welcome center and plenty of family fun activities. All furniture and decor are included with the exception of a couple personal items, golf cart not included.