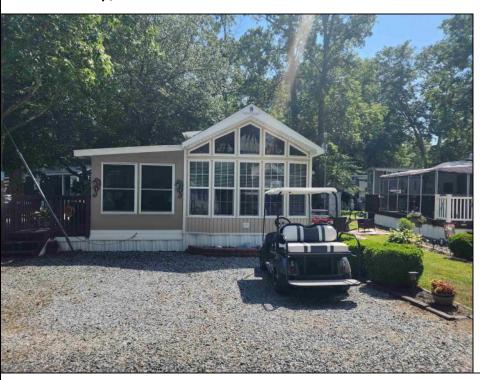

## **COMMENTS**

This is the perfect opportunity to snatch an affordable family shore vacation spot, this mobile is in the highly sought after sun outdoors, nestled between Cape May and Wildwood. This 2007 park model has one full bedroom as well as a double loft, making it big enough for the whole family it also features a Florida room, deck and patio area outside. This park is open 4/15-10/31, amenities include a pool/spa, basketball, comfort station, community fire pit, dog park, fishing, jumping pillow, laundry, nature trail, pavilion, welcome center and plenty of family fun activities. All furniture and decor are included with the exception of a couple personal items, golf cart not included.