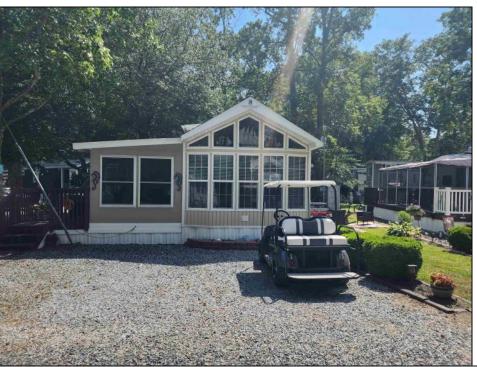

## **COMMENTS**

This is the perfect opportunity to snatch an affordable family shore vacation spot, this mobile is in the highly sought after sun outdoors, nestled between Cape May and Wildwood. This 2007 park model has one full bedroom as well as a double loft, making it big enough for the whole family it also features a Florida room, deck and patio area outside. This park is open 4/15-10/31, amenities include a pool/spa, basketball, comfort station, community fire pit, dog park, fishing, jumping pillow, laundry, nature trail, pavilion, welcome center and plenty of family fun activities. All furniture and decor are included with the exception of a couple personal items, golf cart not included.