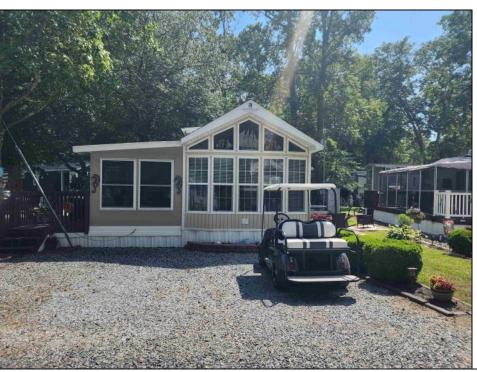

## **COMMENTS**

This is the perfect opportunity to snatch an affordable family shore vacation spot, this mobile is in the highly sought after sun outdoors, nestled between Cape May and Wildwood. This 2007 park model has one full bedroom as well as a double loft, making it big enough for the whole family it also features a Florida room, deck and patio area outside. This park is open 4/15-10/31, amenities include a pool/spa, basketball, comfort station, community fire pit, dog park, fishing, jumping pillow, laundry, nature trail, pavilion, welcome center and plenty of family fun activities. All furniture and decor are included with the exception of a couple personal items, golf cart not included.