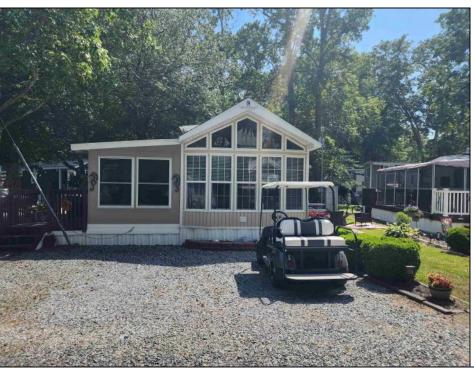

## **COMMENTS**

This is the perfect opportunity to snatch an affordable family shore vacation spot, this mobile is in the highly sought after sun outdoors, nestled between Cape May and Wildwood. This 2007 park model has one full bedroom as well as a double loft, making it big enough for the whole family it also features a Florida room, deck and patio area outside. This park is open 4/15-10/31, amenities include a pool/spa, basketball, comfort station, community fire pit, dog park, fishing, jumping pillow, laundry, nature trail, pavilion, welcome center and plenty of family fun activities. All furniture and decor are included with the exception of a couple personal items, golf cart not included.