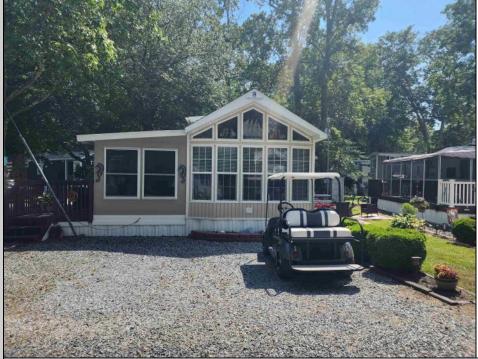

## COMMENTS

This is the perfect opportunity to snatch an affordable family shore vacation spot, this mobile is in the highly sought after sun outdoors, nestled between Cape May and Wildwood. This 2007 park model has one full bedroom as well as a double loft, making it big enough for the whole family it also features a Florida room, deck and patio area outside. This park is open 4/15-10/31, amenities include a pool/spa, basketball, comfort station, community fire pit, dog park, fishing, jumping pillow, laundry, nature trail, pavilion, welcome center and plenty of family fun activities. All furniture and decor are included with the exception of a couple personal items, golf cart not included.