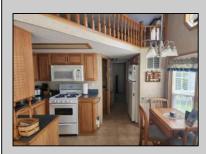

## COMMENTS

This is the perfect opportunity to snatch an affordable family shore vacation spot, this mobile is in the highly sought after sun outdoors, nestled between Cape May and Wildwood. This 2007 park model has one full bedroom as well as a double loft, making it big enough for the whole family it also features a Florida room, deck and patio area outside. This park is open 4/15-10/31, amenities include a pool/spa, basketball, comfort station, community fire pit, dog park, fishing, jumping pillow, laundry, nature trail, pavilion, welcome center and plenty of family fun activities. All furniture and decor are included with the exception of a couple personal items, golf cart not included.

| PROPERTY DETAILS                                    |                           |                        |                        |
|-----------------------------------------------------|---------------------------|------------------------|------------------------|
| AppliancesIncluded<br>Range<br>Oven<br>Refrigerator | AlsoIncluded<br>Furniture | Heating<br>Gas Propane | Cooling<br>Central Air |
| HotWater<br>Gas                                     | Water<br>Private          | Sewer<br>Private       |                        |