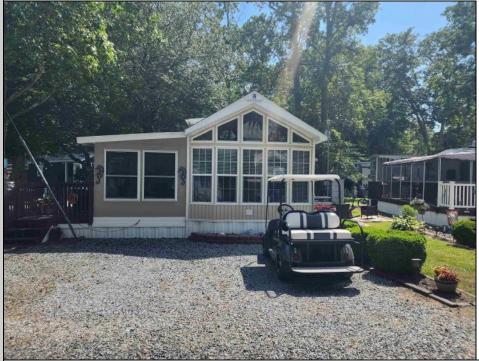

## COMMENTS

This is the perfect opportunity to snatch an affordable family shore vacation spot, this mobile is in the highly sought after sun outdoors, nestled between Cape May and Wildwood. This 2007 park model has one full bedroom as well as a double loft, making it big enough for the whole family it also features a Florida room, deck and patio area outside. This park is open 4/15-10/31, amenities include a pool/spa, basketball, comfort station, community fire pit, dog park, fishing, jumping pillow, laundry, nature trail, pavilion, welcome center and plenty of family fun activities. All furniture and decor are included with the exception of a couple personal items, golf cart not included.