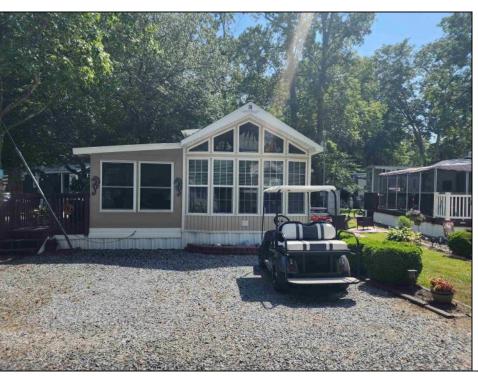

## **COMMENTS**

This is the perfect opportunity to snatch an affordable family shore vacation spot, this mobile is in the highly sought after sun outdoors, nestled between Cape May and Wildwood. This 2007 park model has one full bedroom as well as a double loft, making it big enough for the whole family it also features a Florida room, deck and patio area outside. This park is open 4/15-10/31, amenities include a pool/spa, basketball, comfort station, community fire pit, dog park, fishing, jumping pillow, laundry, nature trail, pavilion, welcome center and plenty of family fun activities. All furniture and decor are included with the exception of a couple personal items, golf cart not included.