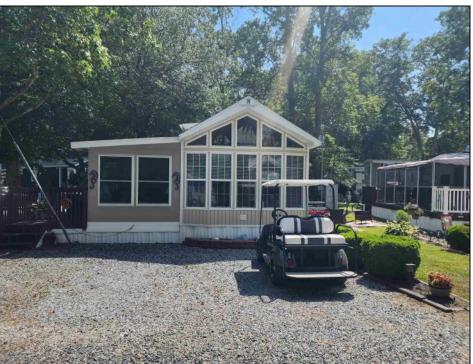

## **COMMENTS**

This is the perfect opportunity to snatch an affordable family shore vacation spot, this mobile is in the highly sought after sun outdoors, nestled between Cape May and Wildwood. This 2007 park model has one full bedroom as well as a double loft, making it big enough for the whole family it also features a Florida room, deck and patio area outside. This park is open 4/15-10/31, amenities include a pool/spa, basketball, comfort station, community fire pit, dog park, fishing, jumping pillow, laundry, nature trail, pavilion, welcome center and plenty of family fun activities. All furniture and decor are included with the exception of a couple personal items, golf cart not included.