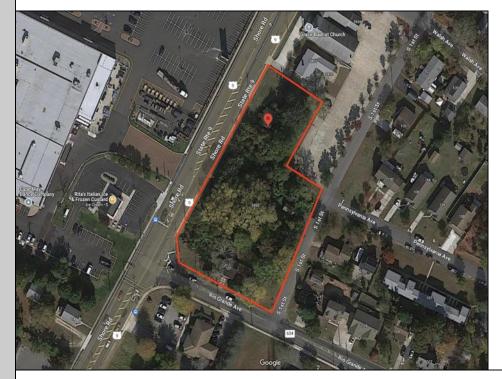

## COMMENTS

Great opportunity for that business of yours. Prime commercial corner with 325 + frontage on Route 9 and 200+ frontage on Rio Grande Avenue, comprising roughly 58,500 sq feet of area. Very visible corner across the street from Rita\'s Water Ice and the Commercial complex that includes the County offices, Tractor Supply, the VA clinic and the brand-new bowling alley/theater complex/restaurant. Property is zoned Town Center which allows for a multitude of commercial uses, including retail sales, professional offices, banks, offices, restaurants, health care services, hotels, auto, camper and boating sales, shopping centers. **PROPERTY DETAILS** 