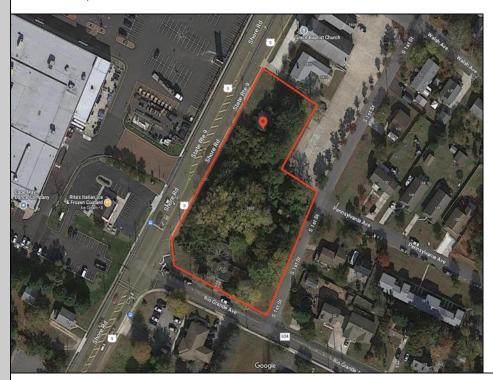

## **COMMENTS**

Great opportunity for that business of yours. Prime commercial corner with 325 + frontage on Route 9 and 200+ frontage on Rio Grande Avenue, comprising roughly 58,500 sq feet of area. Very visible corner across the street from Rita\'s Water Ice and the Commercial complex that includes the County offices, Tractor Supply, the VA clinic and the brand-new bowling alley/theater complex/restaurant. Property is zoned Town Center which allows for a multitude of commercial uses, including retail sales, professional offices, banks, offices, restaurants, health care services, hotels, auto, camper and boating sales, shopping centers.