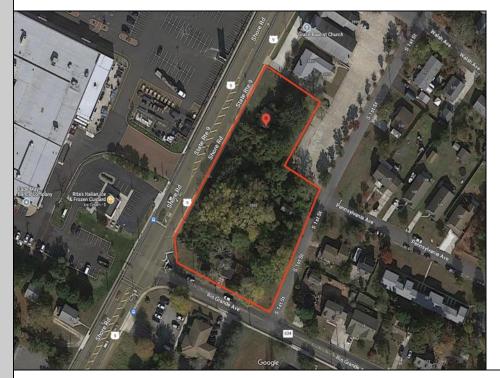

## COMMENTS

Great opportunity for that business of yours. Prime commercial corner with 325 + frontage on Route 9 and 200+ frontage on Rio Grande Avenue, comprising roughly 58,500 sq feet of area. Very visible corner across the street from Rita\'s Water Ice and the Commercial complex that includes the County offices, Tractor Supply, the VA clinic and the brand-new bowling alley/theater complex/restaurant. Property is zoned Town Center which allows for a multitude of commercial uses, including retail sales, professional offices, banks, offices, restaurants, health care services, hotels, auto, camper and boating sales, shopping centers.