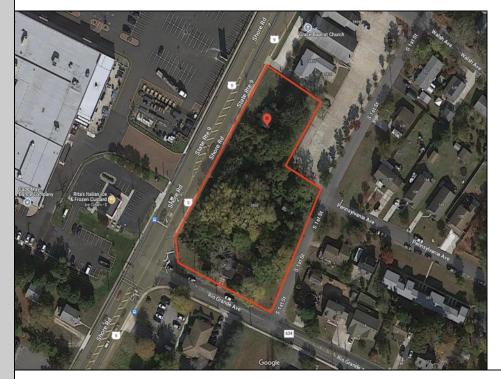

Berger Realty, Inc 1330 Bay Avenue Ocean City, NJ 08226 609-391-1330/609-391-1300 info@bergerrealty.com

3808, 3900-3906 Rt 9 Rio Grande, NJ 08242

Asking \$599,000.00

## COMMENTS

Great opportunity for that business of yours. Prime commercial corner with 325 + frontage on Route 9 and 200+ frontage on Rio Grande Avenue, comprising roughly 58,500 sq feet of area. Very visible corner across the street from Rita\'s Water Ice and the Commercial complex that includes the County offices, Tractor Supply, the VA clinic and the brand-new bowling alley/theater complex/restaurant. Property is zoned Town Center which allows for a multitude of commercial uses, including retail sales, professional offices, banks, offices, restaurants, health care services, hotels, auto, camper and boating sales, shopping centers. **PROPERTY DETAILS** 