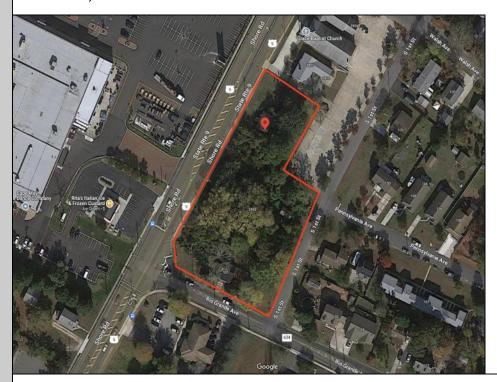

## **COMMENTS**

Great opportunity for that business of yours. Prime commercial corner with 325 + frontage on Route 9 and 200+ frontage on Rio Grande Avenue, comprising roughly 58,500 sq feet of area. Very visible corner across the street from Rita\'s Water Ice and the Commercial complex that includes the County offices, Tractor Supply, the VA clinic and the brand-new bowling alley/theater complex/restaurant. Property is zoned Town Center which allows for a multitude of commercial uses, including retail sales, professional offices, banks, offices, restaurants, health care services, hotels, auto, camper and boating sales, shopping centers.