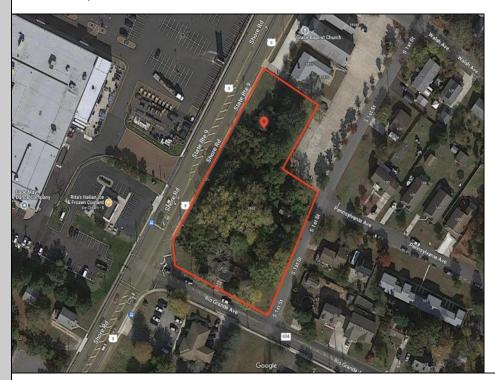

Berger Realty, Inc. 3160 Asbury Avenue Ocean City, NJ 08226 1-877-237-4371 / 609-399-0076 ☑ info@bergerrealty.com

3808, 3900-3906 Rt 9 Rio Grande, NJ 08242

Asking \$599,000.00

## **COMMENTS**

Great opportunity for that business of yours. Prime commercial corner with 325 + frontage on Route 9 and 200+ frontage on Rio Grande Avenue, comprising roughly 58,500 sq feet of area. Very visible corner across the street from Rita\'s Water Ice and the Commercial complex that includes the County offices, Tractor Supply, the VA clinic and the brand-new bowling alley/theater complex/restaurant. Property is zoned Town Center which allows for a multitude of commercial uses, including retail sales, professional offices, banks, offices, restaurants, health care services, hotels, auto, camper and boating sales, shopping centers.