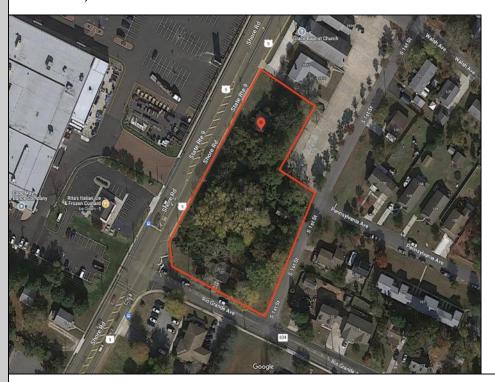

## **COMMENTS**

Great opportunity for that business of yours. Prime commercial corner with 325 + frontage on Route 9 and 200+ frontage on Rio Grande Avenue, comprising roughly 58,500 sq feet of area. Very visible corner across the street from Rital's Water Ice and the Commercial complex that includes the County offices, Tractor Supply, the VA clinic and the brand-new bowling alley/theater complex/restaurant. Property is zoned Town Center which allows for a multitude of commercial uses, including retail sales, professional offices, banks, offices, restaurants, health care services, hotels, auto, camper and boating sales, shopping centers.