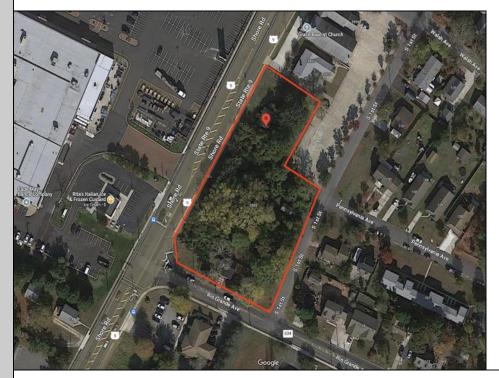

Berger Realty, Inc. 3160 Asbury Avenue Ocean City, NJ 08226 1-877-237-4371 / 609-399-0076 info@bergerrealty.com

3808, 3900-3906 Rt 9 Rio Grande, NJ 08242

Asking \$599,000.00

## COMMENTS

Great opportunity for that business of yours. Prime commercial corner with 325 + frontage on Route 9 and 200+ frontage on Rio Grande Avenue, comprising roughly 58,500 sq feet of area. Very visible corner across the street from Rita\'s Water Ice and the Commercial complex that includes the County offices, Tractor Supply, the VA clinic and the brand-new bowling alley/theater complex/restaurant. Property is zoned Town Center which allows for a multitude of commercial uses, including retail sales, professional offices, banks, offices, restaurants, health care services, hotels, auto, camper and boating sales, shopping centers. **PROPERTY DETAILS** 