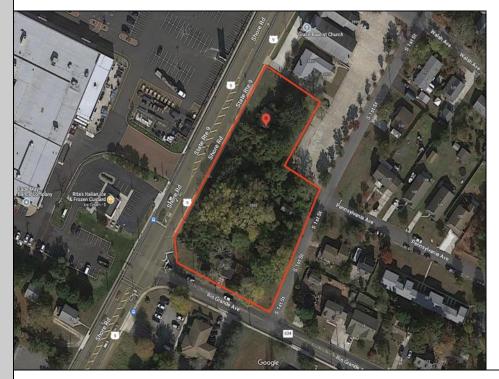

## COMMENTS

Great opportunity for that business of yours. Prime commercial corner with 325 + frontage on Route 9 and 200+ frontage on Rio Grande Avenue, comprising roughly 58,500 sq feet of area. Very visible corner across the street from Rita\'s Water Ice and the Commercial complex that includes the County offices, Tractor Supply, the VA clinic and the brand-new bowling alley/theater complex/restaurant. Property is zoned Town Center which allows for a multitude of commercial uses, including retail sales, professional offices, banks, offices, restaurants, health care services, hotels, auto, camper and boating sales, shopping centers. ERTY DETAILS