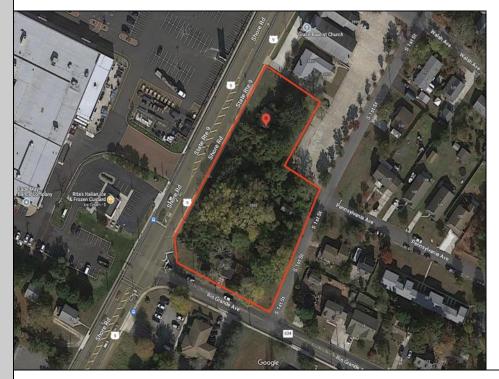

## COMMENTS

Great opportunity for that business of yours. Prime commercial corner with 325 + frontage on Route 9 and 200+ frontage on Rio Grande Avenue, comprising roughly 58,500 sq feet of area. Very visible corner across the street from Rita\'s Water Ice and the Commercial complex that includes the County offices, Tractor Supply, the VA clinic and the brand-new bowling alley/theater complex/restaurant. Property is zoned Town Center which allows for a multitude of commercial uses, including retail sales, professional offices, banks, offices, restaurants, health care services, hotels, auto, camper and boating sales, shopping centers. **PROPERTY DETAILS** 