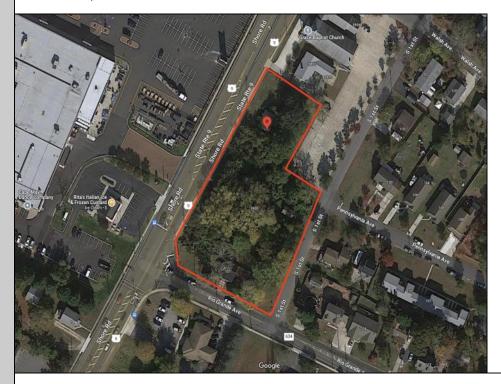

## **COMMENTS**

Great opportunity for that business of yours. Prime commercial corner with 325 + frontage on Route 9 and 200+ frontage on Rio Grande Avenue, comprising roughly 58,500 sq feet of area. Very visible corner across the street from Rita\'s Water Ice and the Commercial complex that includes the County offices, Tractor Supply, the VA clinic and the brand-new bowling alley/theater complex/restaurant. Property is zoned Town Center which allows for a multitude of commercial uses, including retail sales, professional offices, banks, offices, restaurants, health care services, hotels, auto, camper and boating sales, shopping centers.