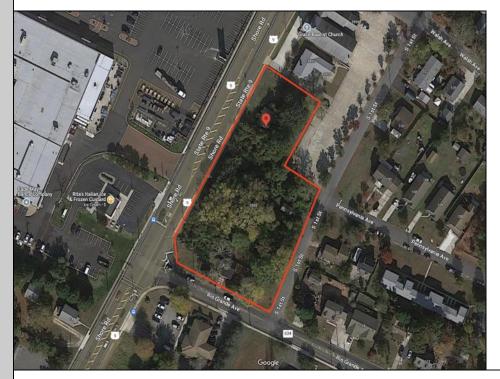

## COMMENTS

Great opportunity for that business of yours. Prime commercial corner with 325 + frontage on Route 9 and 200+ frontage on Rio Grande Avenue, comprising roughly 58,500 sq feet of area. Very visible corner across the street from Rita\'s Water Ice and the Commercial complex that includes the County offices, Tractor Supply, the VA clinic and the brand-new bowling alley/theater complex/restaurant. Property is zoned Town Center which allows for a multitude of commercial uses, including retail sales, professional offices, banks, offices, restaurants, health care services, hotels, auto, camper and boating sales, shopping centers.