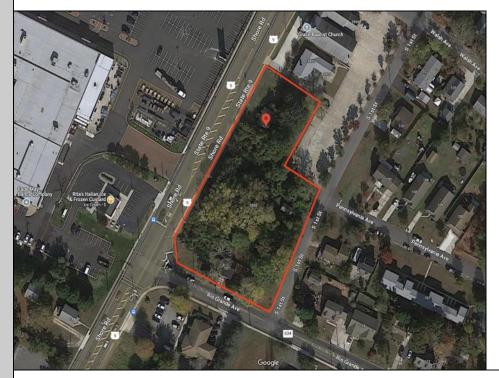

## COMMENTS

Great opportunity for that business of yours. Prime commercial corner with 325 + frontage on Route 9 and 200+ frontage on Rio Grande Avenue, comprising roughly 58,500 sq feet of area. Very visible corner across the street from Rita\'s Water Ice and the Commercial complex that includes the County offices, Tractor Supply, the VA clinic and the brand-new bowling alley/theater complex/restaurant. Property is zoned Town Center which allows for a multitude of commercial uses, including retail sales, professional offices, banks, offices, restaurants, health care services, hotels, auto, camper and boating sales, shopping centers. **PROPERTY DETAILS** 