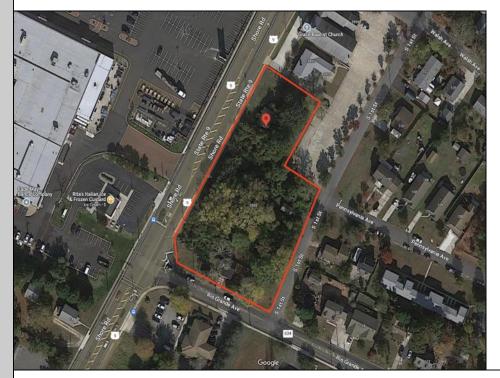

Berger Realty, Inc. 3160 Asbury Avenue Ocean City, NJ 08226 1-877-237-4371 / 609-399-0076 info@bergerrealty.com

3808, 3900-3906 Rt 9 Rio Grande, NJ 08242

Asking \$599,000.00

## COMMENTS

Great opportunity for that business of yours. Prime commercial corner with 325 + frontage on Route 9 and 200+ frontage on Rio Grande Avenue, comprising roughly 58,500 sq feet of area. Very visible corner across the street from Rita\'s Water Ice and the Commercial complex that includes the County offices, Tractor Supply, the VA clinic and the brand-new bowling alley/theater complex/restaurant. Property is zoned Town Center which allows for a multitude of commercial uses, including retail sales, professional offices, banks, offices, restaurants, health care services, hotels, auto, camper and boating sales, shopping centers. **PROPERTY DETAILS** 