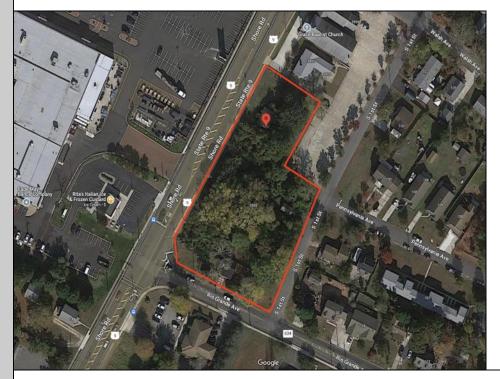

## COMMENTS

Great opportunity for that business of yours. Prime commercial corner with 325 + frontage on Route 9 and 200+ frontage on Rio Grande Avenue, comprising roughly 58,500 sq feet of area. Very visible corner across the street from Rita\'s Water Ice and the Commercial complex that includes the County offices, Tractor Supply, the VA clinic and the brand-new bowling alley/theater complex/restaurant. Property is zoned Town Center which allows for a multitude of commercial uses, including retail sales, professional offices, banks, offices, restaurants, health care services, hotels, auto, camper and boating sales, shopping centers. **PROPERTY DETAILS** 