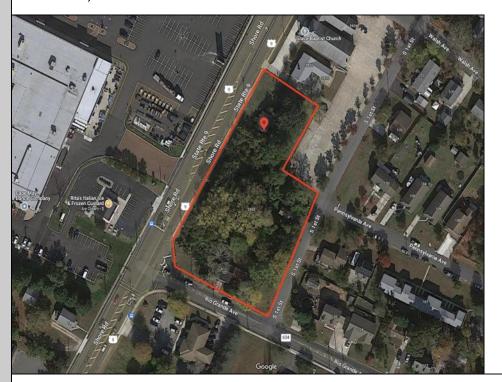

Berger Realty, Inc. 3160 Asbury Avenue Ocean City, NJ 08226 1-877-237-4371 / 609-399-0076 ☑ info@bergerrealty.com

3808, 3900-3906 Rt 9 Rio Grande, NJ 08242

Asking \$599,000.00

## **COMMENTS**

Great opportunity for that business of yours. Prime commercial corner with 325 + frontage on Route 9 and 200+ frontage on Rio Grande Avenue, comprising roughly 58,500 sq feet of area. Very visible corner across the street from Rita\'s Water Ice and the Commercial complex that includes the County offices, Tractor Supply, the VA clinic and the brand-new bowling alley/theater complex/restaurant. Property is zoned Town Center which allows for a multitude of commercial uses, including retail sales, professional offices, banks, offices, restaurants, health care services, hotels, auto, camper and boating sales, shopping centers.